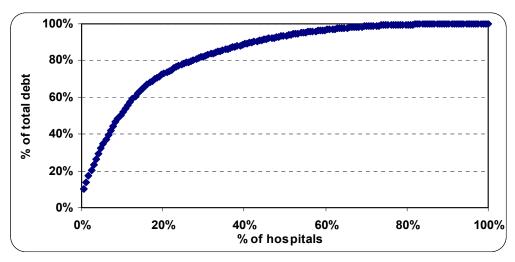

3

<sup>&</sup>lt;sup>11</sup> The overall payment delay is a weighted average –based on the pending amount- of the respective number of months of settlement delay for every company, per hospital.

- The hospitals "Errikos Dinan" and Onassis Cardiac Surgery Center jointly owe **€7.3** *million*, whereas their share in the entity of debts of public hospitals corresponds to 0.8% in September 2010.
- A high degree of concentration of debts in few hospitals is observed. The top tenranked based on the amount owed- public hospitals have total debts towards the pharmaceutical enterprises that exceed €353.3 million, which correspond to 37.2% of total debts. As shown in Figure 2, 20% of public hospitals have debts that correspond to 73% of the total debts.

Figure 2
Inequality Distribution Diagram of Hospital Debts

The debts corresponding to the subcategories of hospitals form as follows

- The *total amount sales* from SFEE's member- companies to *university hospitals* reached €150.6 *million*, whereas the amount paid from the University hospitals for the sales mentioned above reached €1.6 *million* on 30.09.2010. The debts of *university hospitals* mount up to €149 *million* which corresponds to 15.7% of the total debt. The average delay of debt settlement is estimated at 8.4 months, in other words debts are pending on average since February 2010.
- The *total amount of sales* from SFEE's member- companies to *psychiatric hospitals* reached *€8.7 million* whereas the amount paid from the psychiatric hospitals for the sales mentioned above reached *€0.8 million* on 30.09.2010. The debts of psychiatric hospitals mount up to *€7.9 million*, which corresponds to 0.8% of the total debt. The average delay of debt settlement is estimated at 8.1 months. 43.8% of the debt of psychiatric hospitals corresponds to the *Psychiatric Hospital of Attica*.
- The *total amount of sales* from SFEE's member- companies to *military hospitals* reached *€28.7 million* whereas the amount paid from the military hospitals for the sales mentioned above reached *€0.32 million* on 30.09.2010. *Military Hospitals*' debts to pharmaceutical companies equal *€28.3 million* (3.0% of total debt). The