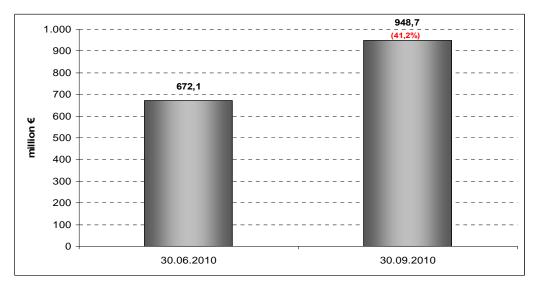

#### Main points:

The main points resulting from the analysis of data on sales, amount paid and amount due (debts) for pharmaceutical supplies from 01.01.2010 until 30.09.2010 are as follows:

- The *total amount of pharmaceuticals' sales* from SFEE's member- companies to public hospitals from 01.01.2010 until 30.09.2010 *reached* €1,018.4 *million*.
- On 30.09.10, the total amount paid off by the public hospitals to SFEE's member-companies for supplies of pharmaceuticals made from 01.01.2010 until 30.09.2010, reached €69.7 mil. In other words, only 6,8% of the amounts pending have been paid off by the public hospitals.
- On 30.09.2010, the total amount of public hospitals' debt towards SFEE's member- companies for supplies made from 01.01.2010 until 30.09.2010 was €948.7 million, compared to €672.1 million on 30.06.2010, increased by 41.2% within 3 months, as presented in Figure 1. If the debt continues to grow at this rate, it is estimated to reach €1.3 billion on 31.12.10.

Figure 1
Evolution of Hospital Debts

- 30 out of 167 or 18% of public hospitals have not yet made any payment for invoices regarding 2010.
- The *average length of payment delay* reaches **7.9** *months* (237 days), i.e. public hospitals' debts are -on average pending since February 2010<sup>1</sup>.
- The Central Pharmacy of IKA (Social Security Organisation) presents the highest debts towards the member- companies of SFEE, with a total sum that approaches €95.5 million (10.1% on the total debts).